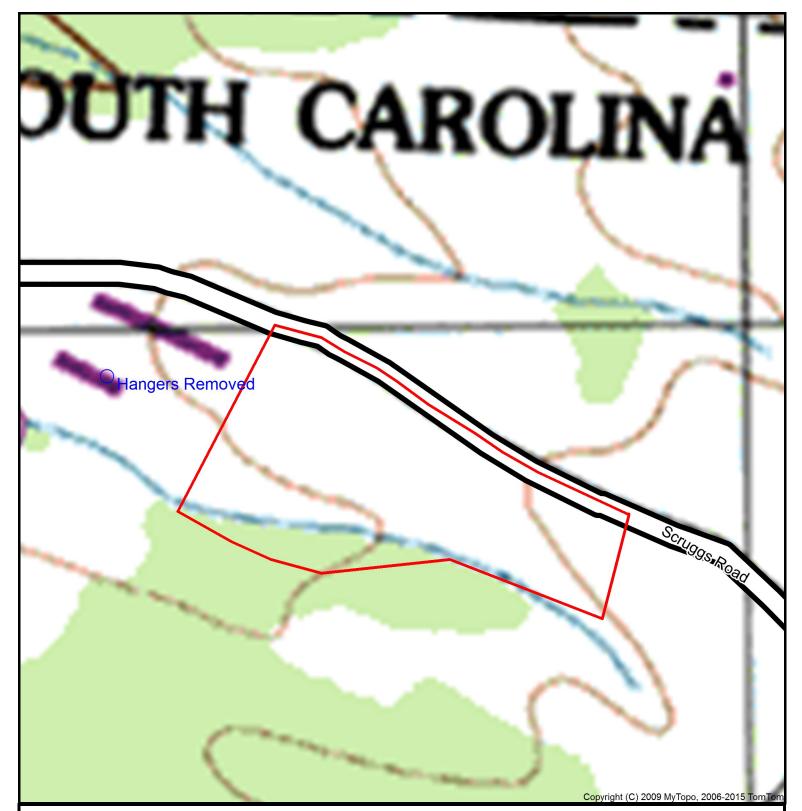

10.70 +/- Acres Scruggs Road Cherokee County \$5,950 per acre Metcalf Land Co. Inc. 864-585-0444 rob@metcalfland.com www.metcalfland.com

DISCLAIMER: The information contained herein is as obtained by this broker from sellers, owners, or other sources. This information is considered reliable, neither this broker nor owners make any guarantee, warranty or representation as to correctness of any data or descriptions and the accuracy of such statements. The correctness and / or accuracy of any and all statements should be determined through independent investigation made by the prospective purchaser. Any offer for sale is subject to prior sale, errors and omissions, change of price, terms or other conditions or withdrawal from sale in whole or in part, by seller without notice and at the sole discretion of seller. Readers are urged to form their own independent conclusions and evaluations in consultation with legal counsel, accountants, and/or investment advisors concerning and all material contained herein.