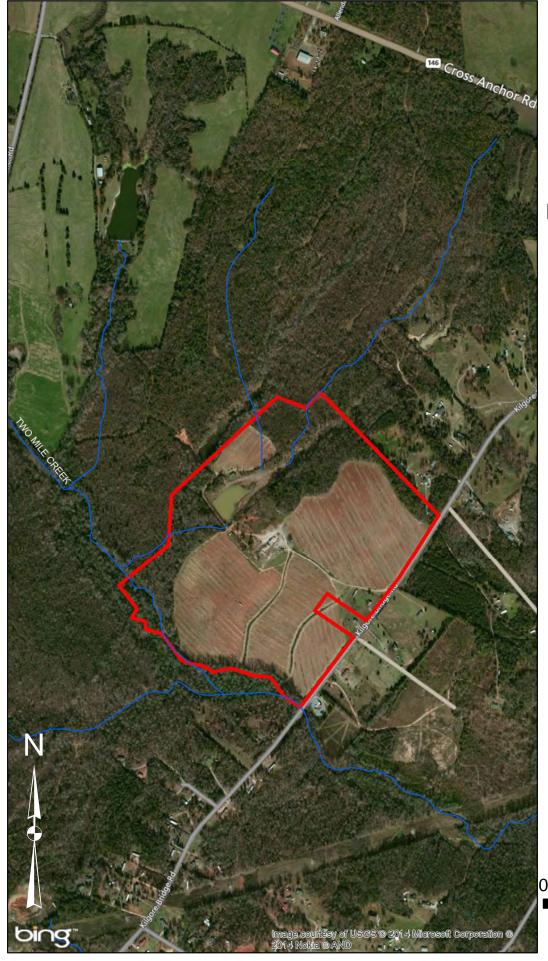

#### Palacios Tract

113.9+/- Acres

Kilgore Bridge Road Woodruff, SC

Metcalf Land Co. (864) 585-0444 MetcalfLand.com

0 400 800 1,600 Feet

All information presented is from sources deemed reliable, but no warranty or representation is made as to the accruacy thereof and submitted subject to errors, omissions, and other conditions without notice.