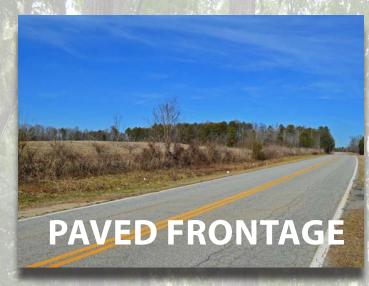

**Tax Map #:** 4-41-00-072.00

Road Frontage: 1800± feet on Kilgore Bridge Road

**Soil Types:** 47% Cecil Sandy Loam (CcB, CeB2), 32% Cecil Clay Loam (CeC2, CfC3), 9% Cecil-Bethlehem Complex (CmE2), 13% Toccoa Fine Sandy Loam (ToA), 5% Pacolet Sandy Clay Loam (PcD2)