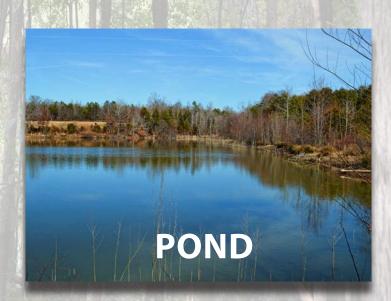

**Property Description:** Nice 114 acre farm with approximately 56 acres currently in cultivation. Also includes a small, recently remodeled farm house that is currently rented and an older double-wide mobile home in need of repair. This farm is located about 3 1/2 miles off I-26 and about 17 miles south of Spartanburg. Large creek along southern boundary. Also has an approximate 3 acre farm pond. Public water is available. Excellent value.