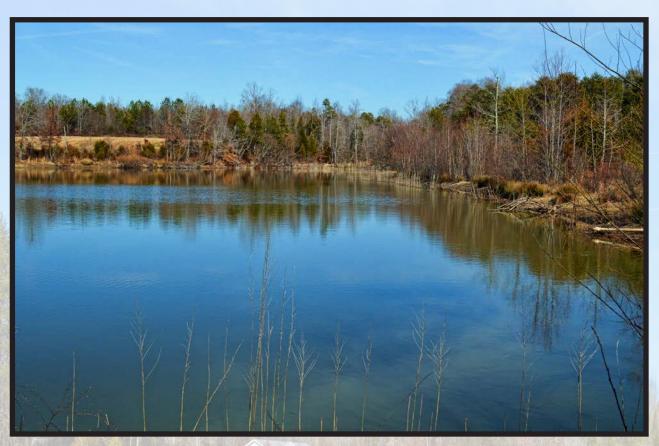

**Property Description:** Nice 114 acre farm with approximately 56 acres currently in cultivation. Also includes a small, recently remodeled farm house that is currently rented and an older double-wide mobile home in need of repair. This farm is located about 3 1/2 miles off I-26 and about 17 miles south of Spartanburg. Large creek along southern boundary. Also has an approximate 3 acre farm pond. Public water is available. Excellent value.