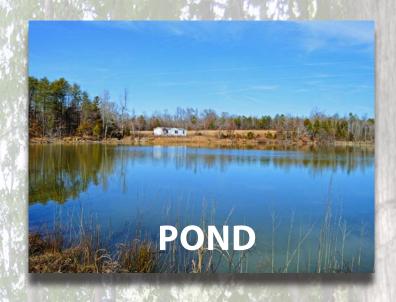

**Property Description:** Nice 114 acre farm with approximately 56 acres currently in cultivation. Also includes a small, recently remodeled farm house that is currently rented and an older double-wide mobile home in need of repair. This farm is located about 3 1/2 miles off I-26 and about 17 miles south of Spartanburg. Large creek along southern boundary. Also has an approximate 3 acre farm pond. Public water is available. Excellent value.