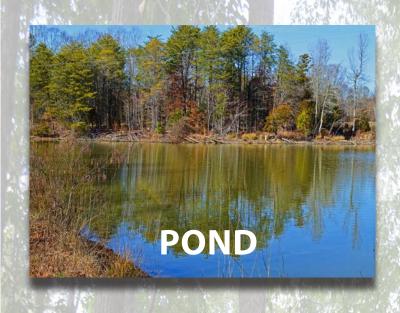

**Property Description:** Nice 114 acre farm with approximately 56 acres currently in cultivation. Also includes a small, recently remodeled farm house that is currently rented and an older double-wide mobile home in need of repair. This farm is located about 3 1/2 miles off I-26 and about 17 miles south of Spartanburg. Large creek along southern boundary. Also has an approximate 3 acre farm pond. Public water is available. Excellent value.