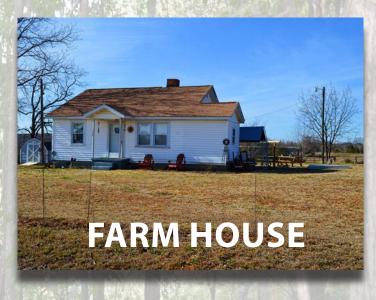

**Property Description:** Nice 114 acre farm with approximately 56 acres currently in cultivation. Also includes a small, recently remodeled farm house that is currently rented and an older double-wide mobile home in need of repair. This farm is located about 3 1/2 miles off I-26 and about 17 miles south of Spartanburg. Large creek along southern boundary. Also has an approximate 3 acre farm pond. Public water is available. Excellent value.