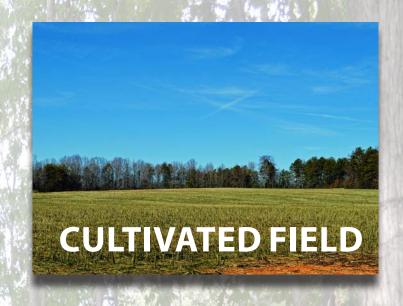

**Property Description:** Nice 114 acre farm with approximately 56 acres currently in cultivation. Also includes a small, recently remodeled farm house that is currently rented and an older double-wide mobile home in need of repair. This farm is located about 3 1/2 miles off I-26 and about 17 miles south of Spartanburg. Large creek along southern boundary. Also has an approximate 3 acre farm pond. Public water is available. Excellent value.