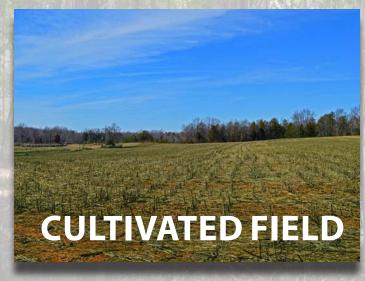

**Property Description:** Nice 114 acre farm with approximately 56 acres currently in cultivation. Also includes a small, recently remodeled farm house that is currently rented and an older double-wide mobile home in need of repair. This farm is located about 3 1/2 miles off I-26 and about 17 miles south of Spartanburg. Large creek along southern boundary. Also has an approximate 3 acre farm pond. Public water is available. Excellent value.