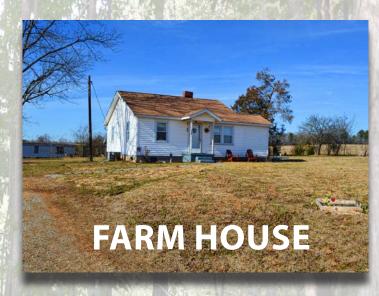

**Property Description:** Nice 114 acre farm with approximately 56 acres currently in cultivation. Also includes a small, recently remodeled farm house that is currently rented and an older double-wide mobile home in need of repair. This farm is located about 3 1/2 miles off I-26 and about 17 miles south of Spartanburg. Large creek along southern boundary. Also has an approximate 3 acre farm pond. Public water is available. Excellent value.