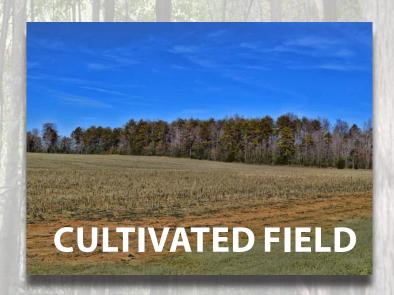

**Property Description:** Nice 114 acre farm with approximately 56 acres currently in cultivation. Also includes a small, recently remodeled farm house that is currently rented and an older double-wide mobile home in need of repair. This farm is located about 3 1/2 miles off I-26 and about 17 miles south of Spartanburg. Large creek along southern boundary. Also has an approximate 3 acre farm pond. Public water is available. Excellent value.