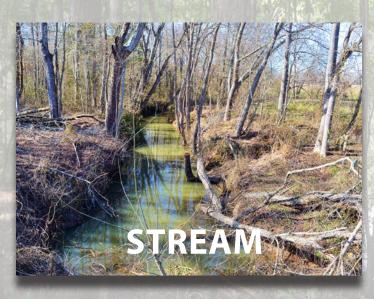

**Property Description:** Nice 114 acre farm with approximately 56 acres currently in cultivation. Also includes a small, recently remodeled farm house that is currently rented and an older double-wide mobile home in need of repair. This farm is located about 3 1/2 miles off I-26 and about 17 miles south of Spartanburg. Large creek along southern boundary. Also has an approximate 3 acre farm pond. Public water is available. Excellent value.