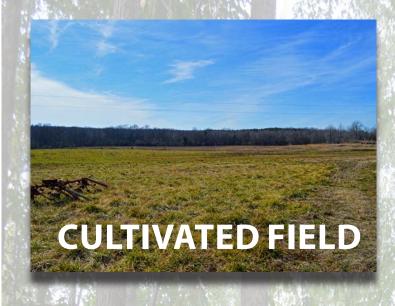

**Property Description:** Nice 114 acre farm with approximately 56 acres currently in cultivation. Also includes a small, recently remodeled farm house that is currently rented and an older double-wide mobile home in need of repair. This farm is located about 3 1/2 miles off I-26 and about 17 miles south of Spartanburg. Large creek along southern boundary. Also has an approximate 3 acre farm pond. Public water is available. Excellent value.