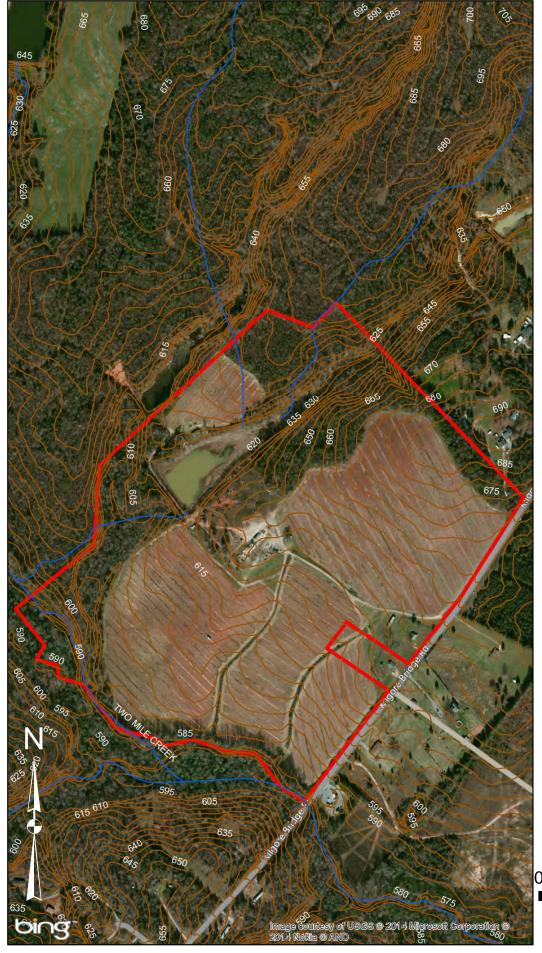

### Palacios Tract

113.9+/- Acres

Kilgore Bridge Road Woodruff, SC

Metcalf Land Co. (864) 585-0444 MetcalfLand.com

0 250 500 1,000 Fee

All information presented is from sources deemed reliable, but no warranty or representation is made as to the accruacy thereof and submitted subject to errors, omissions, and other conditions without notice.