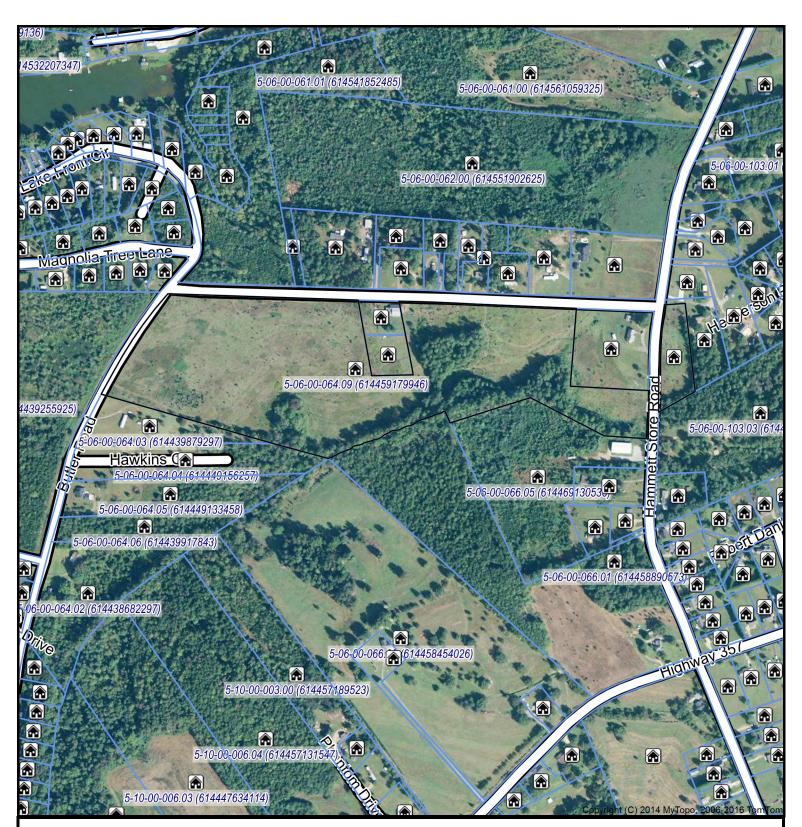

## 39 +/- acres Holly Springs Spartanburg County \$7,900 per acre

Metcalf Land Co. Inc. Rob Metcalf, ALC 864-585-0444 rob@metcalfland.com www.metcalfland.com

DISCLAIMER: The information contained herein is as obtained by this broker from sellers, owners, or other sources. This information is considered reliable, neither this broker nor owners make any guarantee, warranty or representation as to correctness of any data or descriptions and the accuracy of such statements. The correctness and / or accuracy of any and all statements should be determined through independent investigation made by the prospective purchaser. Any offer for sale is subject to prior sale, errors and omissions, change of price, terms or other conditions or withdrawal from sale in whole or in part, by seller without notice and at the sole discretion of seller. Readers are urged to form their own independent conclusions and evaluations in consultation with legal counsel, accountants, and/or investment advisors concerning and all material contained herein.