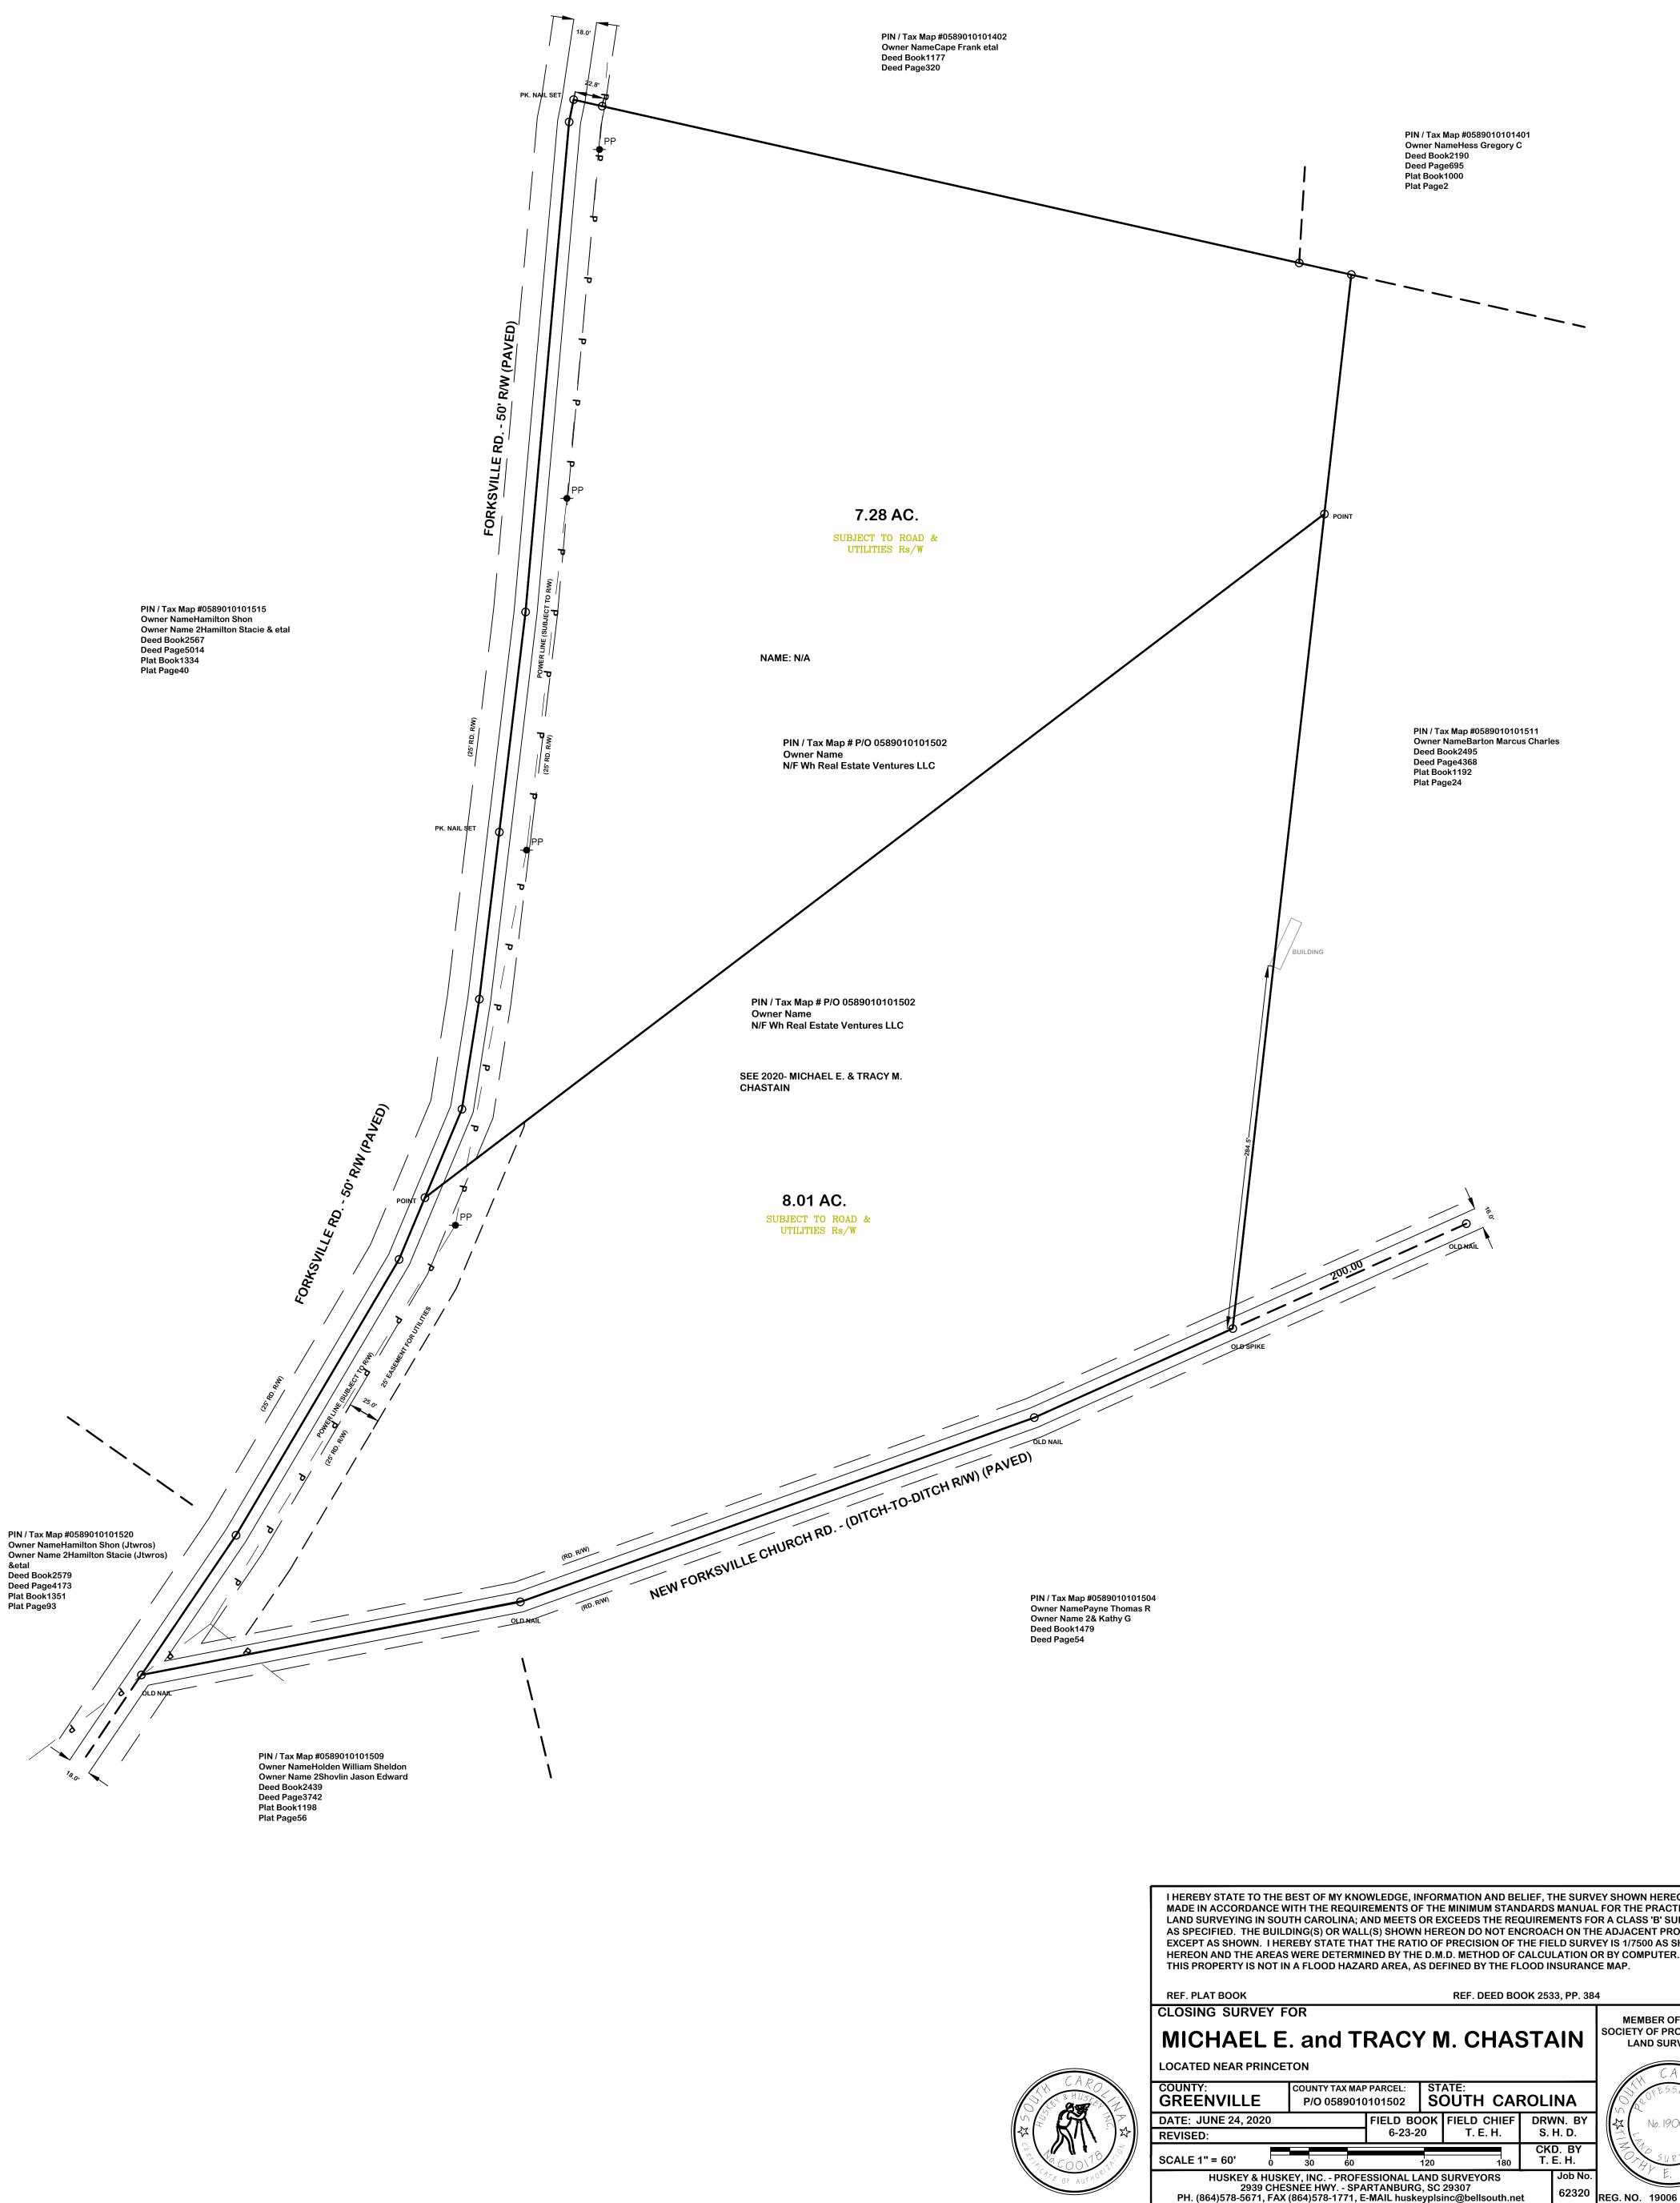

&etal

NO TITLE SEARCH BY HUSKEY & HUSKEY, INC.

PROPERTY SHOWN SUBJECT TO EASEMENTS OF/NOT OF RECORD.

UNDERGROUND UTILITIES HAVE NOT BEEN LOCATED, UNLESS SHOWN OTHERWISE.

NO FEATURES LOCATED OTHER THAN THOSE SHOWN.

OLD 1/2" REBAR OR COMPUTED POINT (IN CENTER OF ROAD) ON ALL CORNERS, UNLESS NOTED OTHERWISE.

ADJOINING PROPERTY OWNERS AND THEIR RESPECTIVE PROPERTY LINES, WHICH MAY BE APPROXIMATED, ARE BASED ON MOST CURRENT COUNTY RECORDS AND DO NOT AFFECT THE VALIDITY OF THE SURVEY SHOWN HEREON.

I HEREBY STATE TO THE BEST OF MY KNOWLEDGE, INFORMATION AND BELIEF, THE SURVEY SHOWN HEREON WAS MADE IN ACCORDANCE WITH THE REQUIREMENTS OF THE MINIMUM STANDARDS MANUAL FOR THE PRACTICE OF LAND SURVEYING IN SOUTH CAROLINA; AND MEETS OR EXCEEDS THE REQUIREMENTS FOR A CLASS 'B' SURVEY AS SPECIFIED. THE BUILDING(S) OR WALL(S) SHOWN HEREON DO NOT ENCROACH ON THE ADJACENT PROPERTY, EXCEPT AS SHOWN. I HEREBY STATE THAT THE RATIO OF PRECISION OF THE FIELD SURVEY IS 1/7500 AS SHOWN HEREON AND THE AREAS WERE DETERMINED BY THE D.M.D. METHOD OF CALCULATION OR BY COMPUTER.