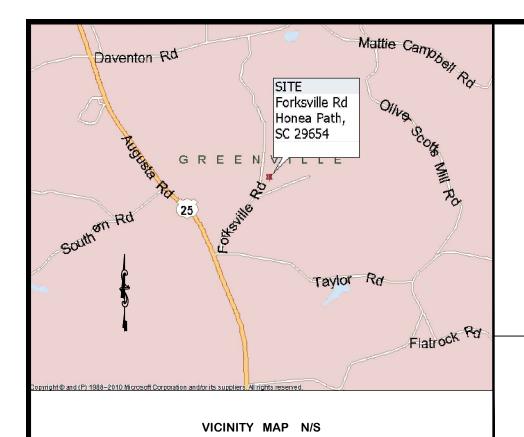

&etal



NO TITLE SEARCH BY HUSKEY & HUSKEY, INC.

PROPERTY SHOWN SUBJECT TO EASEMENTS OF/NOT OF RECORD.

UNDERGROUND UTILITIES HAVE NOT BEEN LOCATED, UNLESS SHOWN OTHERWISE.

NO FEATURES LOCATED OTHER THAN THOSE SHOWN.

OLD 1/2" REBAR OR COMPUTED POINT (IN CENTER OF ROAD) ON ALL CORNERS, UNLESS NOTED OTHERWISE.

ADJOINING PROPERTY OWNERS AND THEIR RESPECTIVE PROPERTY LINES, WHICH MAY BE APPROXIMATED, ARE BASED ON MOST CURRENT COUNTY RECORDS AND DO NOT AFFECT THE VALIDITY OF THE SURVEY SHOWN HEREON.



I HEREBY STATE TO THE BEST OF MY KNOWLEDGE, INFORMATION AND BELIEF, THE SURVEY SHOWN HEREON WAS MADE IN ACCORDANCE WITH THE REQUIREMENTS OF THE MINIMUM STANDARDS MANUAL FOR THE PRACTICE OF LAND SURVEYING IN SOUTH CAROLINA; AND MEETS OR EXCEEDS THE REQUIREMENTS FOR A CLASS 'B' SURVEY AS SPE