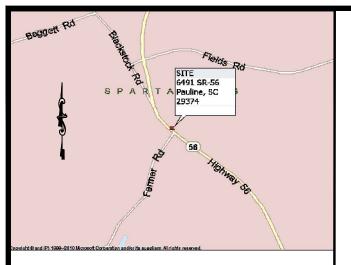

## MRM PARTNERS, LLC

**LOCATED NEAR PAULINE - 6491 HWY. 56** 

STATE: COUNTY TAX MAP PARCEL: SOUTH CAROLINA **SPARTANBURG** 4-37-00-032.01 DATE: SEPTEMBER 20, 2017 FIELD BOOK FIELD CHIEF DRWN. BY REVISED: 9-17-19 T. E. H. S. H. D. CKD. BY