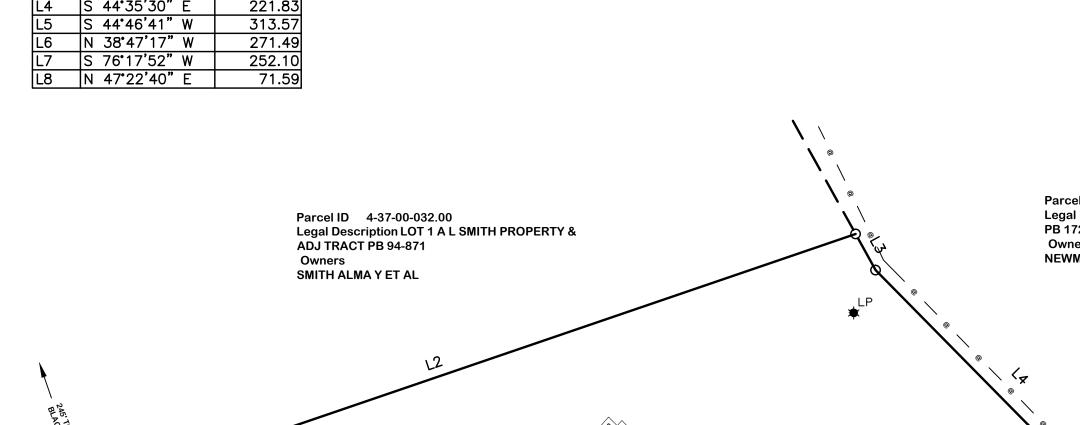

| VICINITY | NIC |  |
|----------|-----|--|

| LINE | BEARING       | DISTANCE |
|------|---------------|----------|
| L1   | N 19°45'00" W | 86.52    |
| L2   | N 71°08'20" E | 525.07   |
| L3   | S 29'00'54" E | 25.75    |
| L4   | S 44'35'30" E | 221.83   |
| L5   | S 44'46'41" W | 313.57   |
| L6   | N 38°47'17" W | 271.49   |
| L7   | S 76'17'52" W | 252.10   |
| L8   | N 47°22'40" E | 71.59    |

## **NOTES**

NO TITLE SEARCH BY HUSKEY & HUSKEY, INC.

PROPERTY SHOWN SUBJECT TO EASEMENTS OF/NOT OF RECORD.

UNDERGROUND UTILITIES HAVE NOT BEEN LOCATED, UNLESS SHOWN OTHERWISE.

Parcel ID 4-37-00-032.02

Owners SMITH EDWINA P

NO FEATURES LOCATED OTHER THAN THOSE SHOWN.

OLD 1/2" REBAR ON ALL CORNERS, UNLESS NOTED OTHERWISE.

ADJOINING PROPERTY OWNERS AND THEIR RESPECTIVE PROPERTY LINES, WHICH MAY BE APPROXIMATED, ARE BASED ON MOST CURRENT COUNTY RECORDS AND DO NOT AFFECT THE VALIDITY OF THE SURVEY SHOWN HEREON.

**REF. PLAT BOOK 94, PP. 871 CLOSING SURVEY FOR**  REF. DEED BOOK 100P, PP. 19