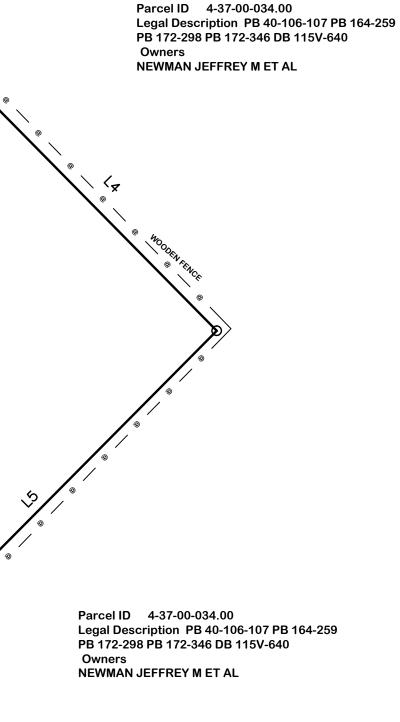

| VICINITY | NIC |  |
|----------|-----|--|

| LINE | BEARING       | DISTANCE |
|------|---------------|----------|
| L1   | N 19°45'00" W | 86.52    |
| L2   | N 71°08'20" E | 525.07   |
| L3   | S 29'00'54" E | 25.75    |
| L4   | S 44'35'30" E | 221.83   |
| L5   | S 44'46'41" W | 313.57   |
| L6   | N 38°47'17" W | 271.49   |
| L7   | S 76'17'52" W | 252.10   |
| L8   | N 47°22'40" E | 71.59    |

NO FEATURES LOCATED OTHER THAN THOSE SHOWN.

OLD 1/2" REBAR ON ALL CORNERS, UNLESS NOTED OTHERWISE.

ADJOINING PROPERTY OWNERS AND THEIR RESPECTIVE PROPERTY LINES, WHICH MAY BE APPROXIMATED, ARE BASED ON MOST CURRENT COUNTY RECORDS AND DO NOT AFFECT THE VALIDITY OF THE SURVEY SHOWN HEREON.