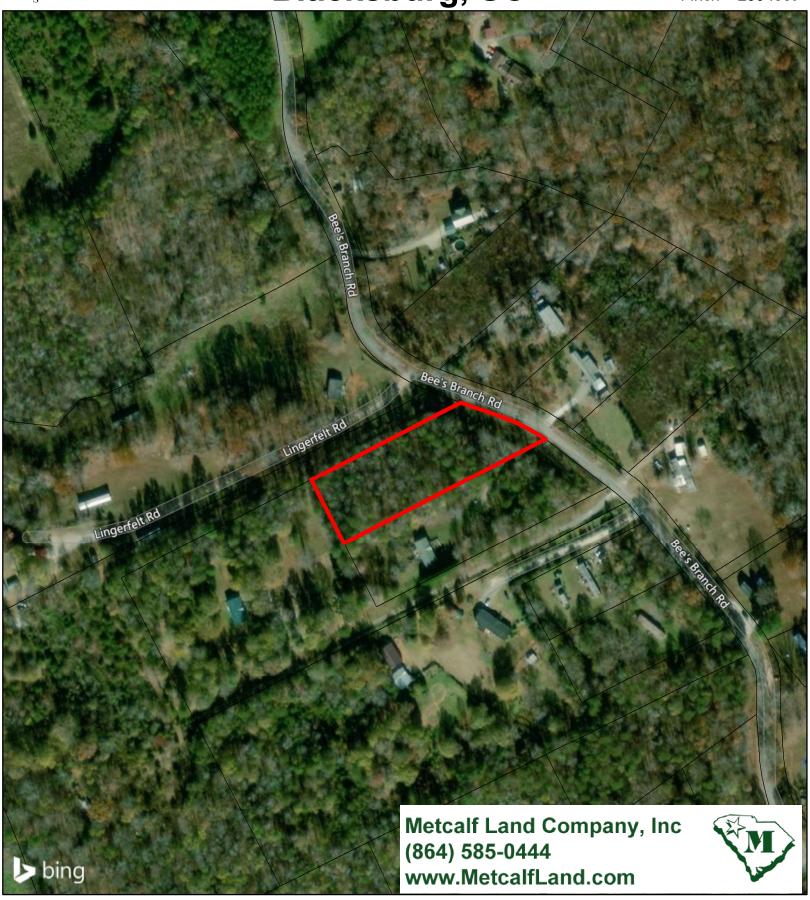

## Herwin Tract Blacksburg, SC

## 1.57± Acres

1 inch = 200 feet

DISCLAIMER: The information contained herein is as obtained by this broker from sellers, owners, or other sources. This information is considered reliable, neither this broker nor owners make any guarantee, warranty or representation as to correctness of any data or descriptions and the accuracy of such statements. The correctness and / or accuracy of any and all statements should be determined through independent investigation made by the prospective purchaser. Any offer for sale is subject to prior sale, errors and omissions, change of price, terms or other conditions or withdrawal from sale in whole or in part, by seller without notice and at the sole discretion of seller. Readers are urged to form their own independent conclusions and evaluations in consultation with legal counsel, accountants, and/or investment advisors concerning and all material contained herein.