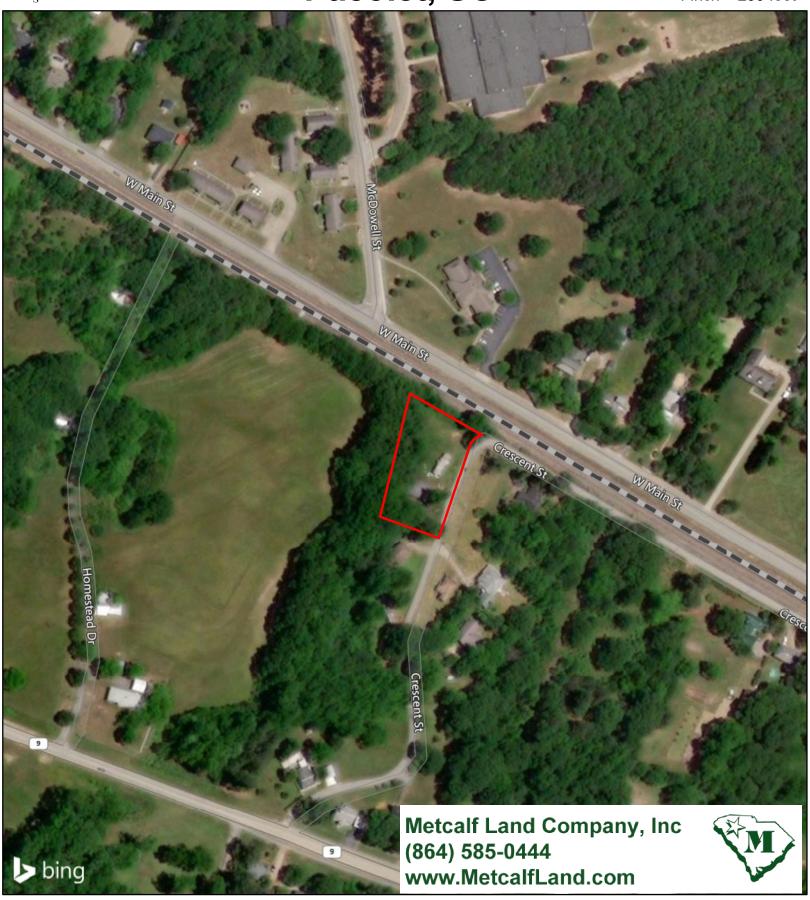

## **Doris Tract Pacolet, SC**

1.0± Acres

1 inch = 200 feet

DISCLAIMER: The information contained herein is as obtained by this broker from sellers, owners, or other sources. This information is considered reliable, neither this broker nor owners make any guarantee, warranty or representation as to correctness of any data or descriptions and the accuracy of such statements. The correctness and / or accuracy of any and all statements should be determined through independent investigation made by the prospective purchaser. Any offer for sale is subject to prior sale, errors and omissions, change of price, terms or other conditions or withdrawal from sale in whole or in part, by seller without notice and at the sole discretion of seller. Readers are urged to form their own independent conclusions and evaluations in consultation with legal counsel, accountants, and/or investment advisors concerning and all material contained herein.