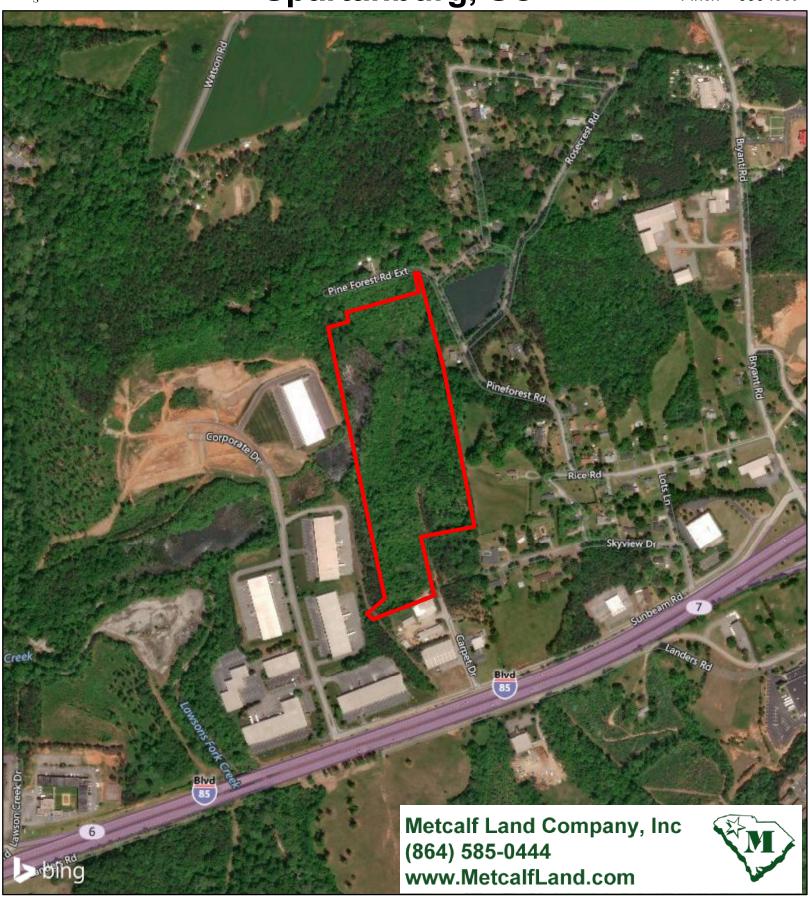

## Floyd Tract Spartanburg, SC

## 26± Acres

1 inch = 600 feet

DISCLAIMER: The information contained herein is as obtained by this broker from sellers, owners, or other sources. This information is considered reliable, neither this broker nor owners make any guarantee, warranty or representation as to correctness of any data or descriptions and the accuracy of such statements. The correctness and / or accuracy of any and all statements should be determined through independent investigation made by the prospective purchaser. Any offer for sale is subject to prior sale, errors and omissions, change of price, terms or other conditions or withdrawal from sale in whole or in part, by seller without notice and at the sole discretion of seller. Readers are urged to form their own independent conclusions and evaluations in consultation with legal counsel, accountants, and/or investment advisors concerning and all material contained herein.