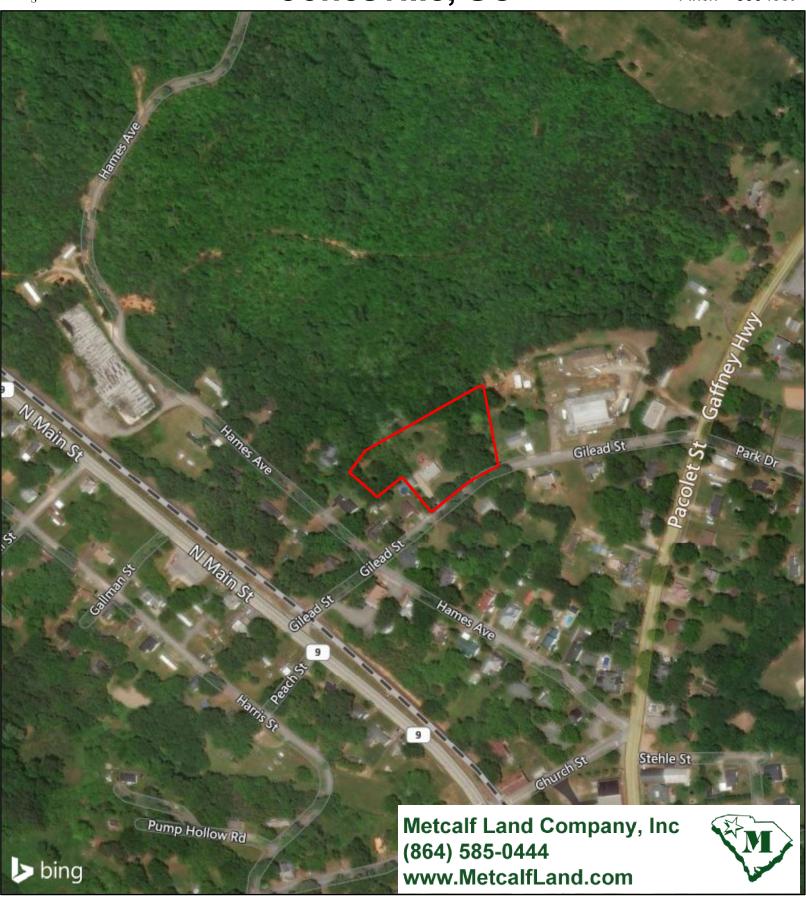

## **Gregory Tract Jonesville, SC**

## 1.95± Acres

1 inch = 300 feet

DISCLAIMER: The information contained herein is as obtained by this broker from sellers, owners, or other sources. This information is considered reliable, neither this broker nor owners make any guarantee, warranty or representation as to correctness of any data or descriptions and the accuracy of such statements. The correctness and / or accuracy of any and all statements should be determined through independent investigation made by the prospective purchaser. Any offer for sale is subject to prior sale, errors and omissions, change of price, terms or other conditions or withdrawal from sale in whole or in part, by seller without notice and at the sole discretion of seller. Readers are urged to form their own independent conclusions and evaluations in consultation with legal counsel, accountants, and/or investment advisors concerning and all material contained herein.