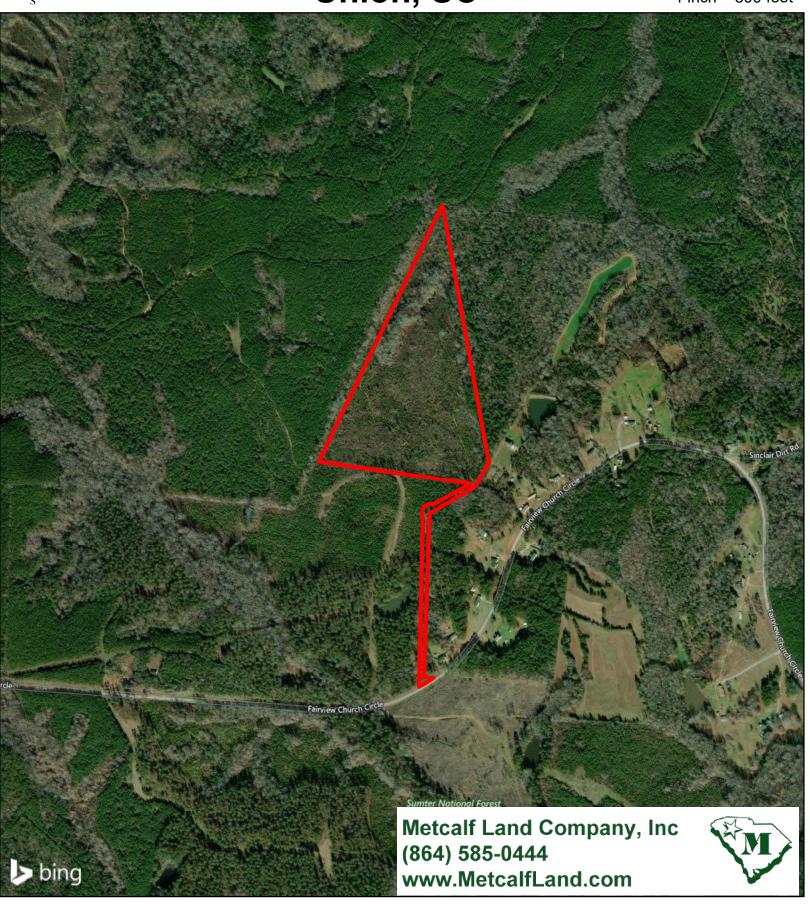

## **Shore Tract Union, SC**

38± Acres

1 inch = 800 feet

DISCLAIMER: The information contained herein is as obtained by this broker from sellers, owners, or other sources. This information is considered reliable, neither this broker nor owners make any guarantee, warranty or representation as to correctness of any data or descriptions and the accuracy of such statements. The correctness and / or accuracy of any and all statements should be determined through independent investigation made by the prospective purchaser. Any offer for sale is subject to prior sale, errors and omissions, change of price, terms or other conditions or withdrawal from sale in whole or in part, by seller without notice and at the sole discretion of seller. Readers are urged to form their own independent conclusions and evaluations in consultation with legal counsel, accountants, and/or investment advisors concerning and all material contained herein.