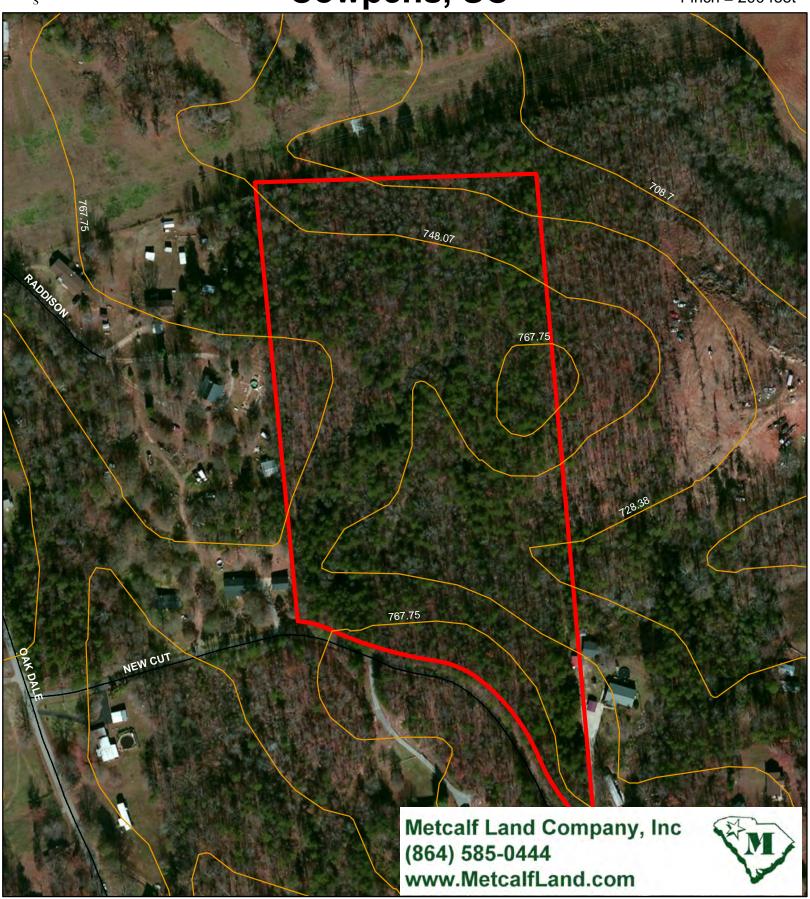

## **Gibson Tract Cowpens, SC**

15± Acres

1 inch = 200 feet

DISCLAIMER: The information contained herein is as obtained by this broker from sellers, owners, or other sources. This information is considered reliable, neither this broker nor owners make any guarantee, warranty or representation as to correctness of any data or descriptions and the accuracy of such statements. The correctness and / or accuracy of any and all statements should be determined through independent investigation made by the prospective purchaser. Any offer for sale is subject to prior sale, errors and omissions, change of price, terms or other conditions or withdrawal from sale in whole or in part, by seller without notice and at the sole discretion of seller. Readers are urged to form their own independent conclusions and evaluations in consultation with legal counsel, accountants, and/or investment advisors concerning and all material contained herein.