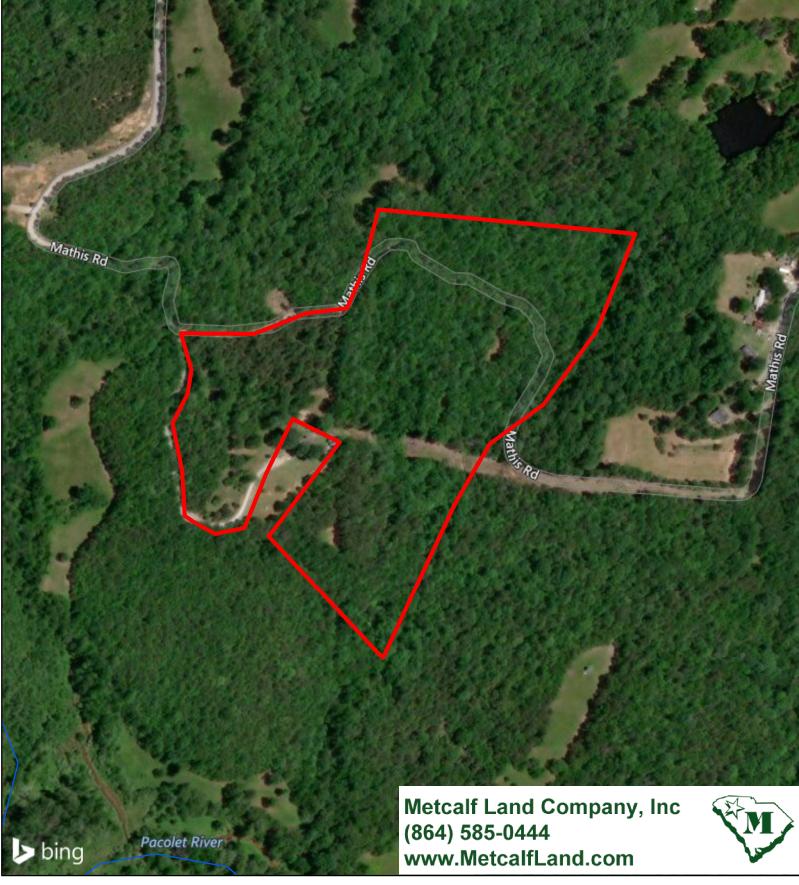

## Teaster Tract Gaffney, SC

## 22.8± Acres

1 inch = 300 feet

DISCLAIMER: The information contained herein is as obtained by this broker from sellers, owners, or other sources. This information is considered reliable, neither this broker nor owners make any guarantee, warranty or representation as to correctness of any data or descriptions and the accuracy of such statements. The correctness and / or accuracy of any and all statements should be determined through independent investigation made by the prospective purchaser. Any offer for sale is subject to prior sale, errors and omissions, change of price, terms or other conditions or withdrawal from sale in whole or in part, by seller without notice and at the sole discretion of seller. Readers are urged to form their own independent conclusions and evaluations in consultation with legal counsel, accountants, and/or investment advisors concerning and all material contained herein.